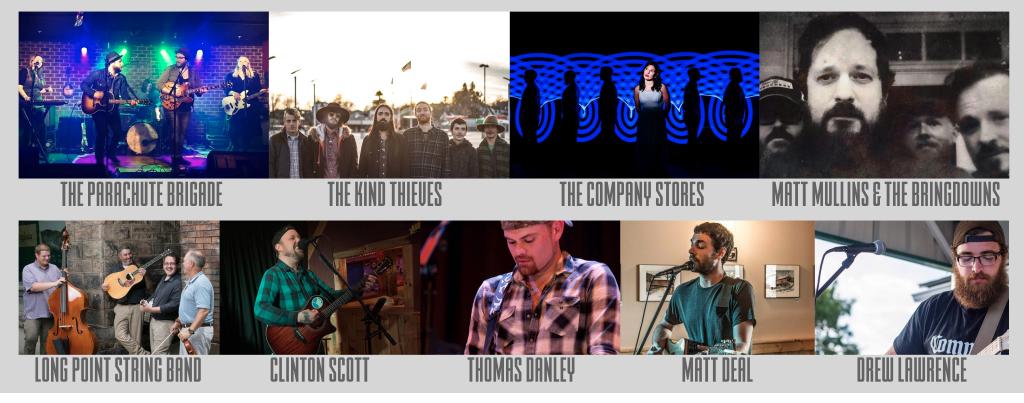

## LIVE MUSIC FEATURING

Breweries from all over the state, region, and nation will converge in the Beckley Intermodal Gateway for an afternoon unlike any Beckley has ever seen before.

Featuring over 10 local musical acts from across genres and food vendors from across the state, THE GREAT BECKLEY BEER FESTIVAL is the next evolution of events in Southern West Virginia brought to you by WV Collective.